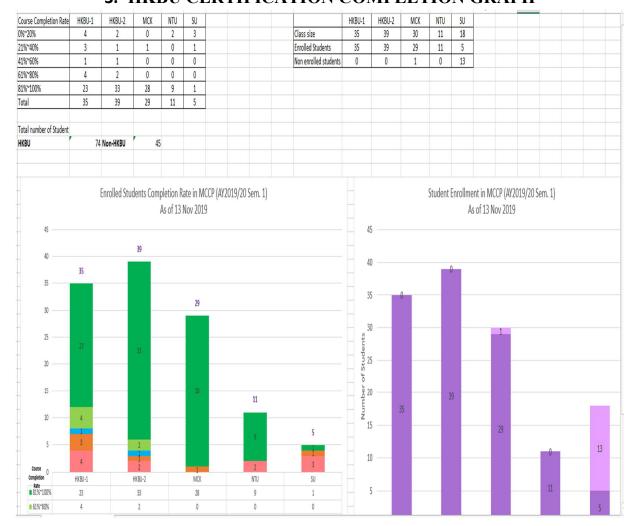

otential for Excellence", NIRF 84 (2018)

'A' Grade with CGPA 3.52 (2014)

# HONG KONG BAPTIST UNIVERSITY CERTIFICATION

# 2. SAMPLE CERTIFICATES OF COMPLETION









**Criterion II - Teaching-Learning and Evaluation** 

"College with Potential for Excellence", NIRF 84 (2018)

'A' Grade with CGPA 3.52 (2014)







"College with Potential for Excellence", NIRF 84 (2018)

'A' Grade with CGPA 3.52 (2014)

**Criterion II - Teaching-Learning and Evaluation** 







"College with Potential for Excellence", NIRF 84 (2018)

'A' Grade with CGPA 3.52 (2014)

**Criterion II - Teaching-Learning and Evaluation** 







Criterion II - Teaching-Learning and Evaluation

"College with Potential for Excellence", NIRF 84 (2018)

'A' Grade with CGPA 3.52 (2014)

# 3. HKBU CERTIFICATION COMPLETION GRAPH